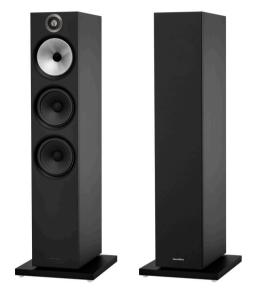

## 600 SERIES

603

Bowers & Wilkins

The floorstanding speaker in the new 600 Series from Bowers & Wilkins brings pristine sound to your home. The flagship 603 speaker features our award-winning Continuum cone technology, which creates a pure and precise soundscape. Developed over an eight-year period and first featured on our flagship 800 Series Diamond models, the Continuum cone has been integrated into the sixth generation of the critically acclaimed 603 to transform the performance you expect from an entry-level speaker. The 603 features the proven Decoupled Double Dome tweeter, with a re-engineered assembly for better performance. Our improved paper bass cones combine effortless power and endless low-end with the precision and low-distortion accuracy you'd expect from Bowers & Wilkins. But the new 603 speaker isn't just about cleaner sound – it boasts a cleaner look, too. We removed grille pegs and replaced them with magnets, while moving the port to the rear cabinet, creating a modern and premium aesthetic, wrapped with a matte finish. Fill your home with beautiful Bowers & Wilkins sound.

Finishes Cabinet: Grille:

> Black Black White Grey